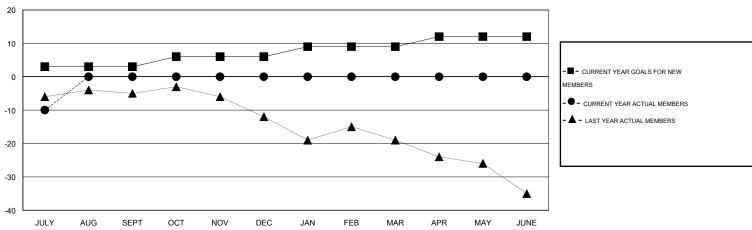

#### GOALS AND ACTUAL MEMBERS CUMULATIVE

| DROPPED CLUBS: 0  DROPPED MEMBERS |        | 6 CLUBS OF 48 ADDED 1 OR MORE<br>NEW MEMBERS | GENDER DISTRIBU<br>MALE<br>FEMALE | TION<br>744 (77.82%)<br>212 (22.18%) |     |
|-----------------------------------|--------|----------------------------------------------|-----------------------------------|--------------------------------------|-----|
| DECEASED CLUB CANCELLED           | 1<br>0 | CLICK HERE FOR HEALTH ASSESSMENT DATA        | FAMILY UNIT MEMBERS               |                                      | 111 |
| OTHER                             | 15     |                                              | HEAD OF HOUSEHOLD                 | 55                                   |     |
| TOTAL                             | 16     |                                              | NON-HEAD OF HOUSEHOL              | 56                                   |     |